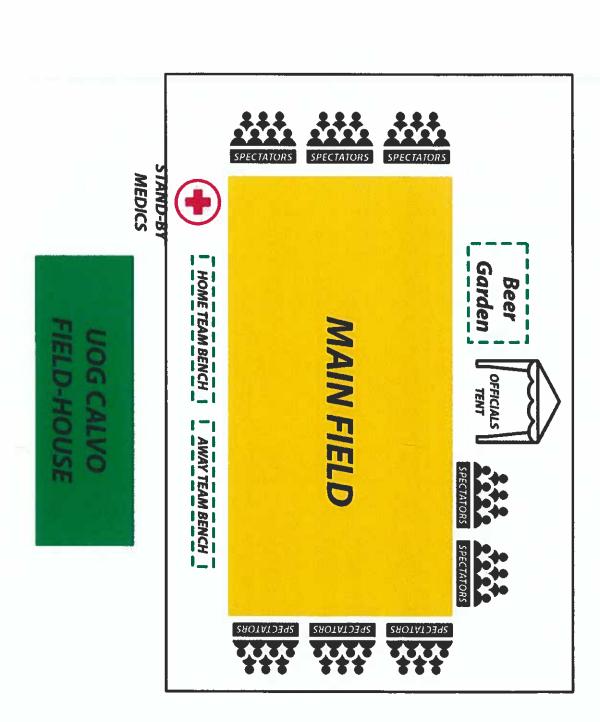

Mr. Ilao moved to approve. Motion seconded by Ms. Okuhama and approved without dissent.

2. Pacific War Museum DBA: Same. A Class (10) General- On Sale, Temporary Alcoholic Beverage License application for "Clutch Super Series" Event to be held at University of Guam (UOG Field House) Mangilao, Guam 96923 On November 9 & Samp; 10, 2024 from 10:00am to 7:00pm.

#### 2. Pacific War Museum DBA: Same

A Class (10) General- On Sale, Temporary Alcoholic Beverage License application for "Clutch Super Series" Event to be held at University of Guam (UOG Field House) Mangilao, Guam 96923 On November 9 & 10, 2024 from 10:00am to 7:00pm. (See attached)