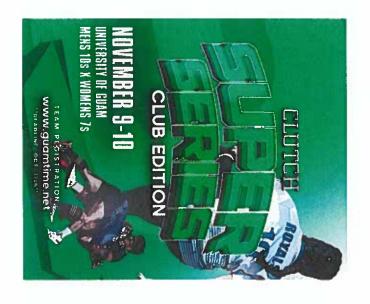

Mr. Ilao moved to approve. Motion seconded by Ms. Okuhama and approved without dissent.

2. Pacific War Museum DBA: Same. A Class (10) General- On Sale, Temporary Alcoholic Beverage License application for "Clutch Super Series" Event to be held at University of Guam (UOG Field House) Mangilao, Guam 96923 On November 9 & Samp; 10, 2024 from 10:00am to 7:00pm.

#### 2. Pacific War Museum DBA: Same

A Class (10) General- On Sale, Temporary Alcoholic Beverage License application for "Clutch Super Series" Event to be held at University of Guam (UOG Field House) Mangilao, Guam 96923 On November 9 & 10, 2024 from 10:00am to 7:00pm. (See attached)