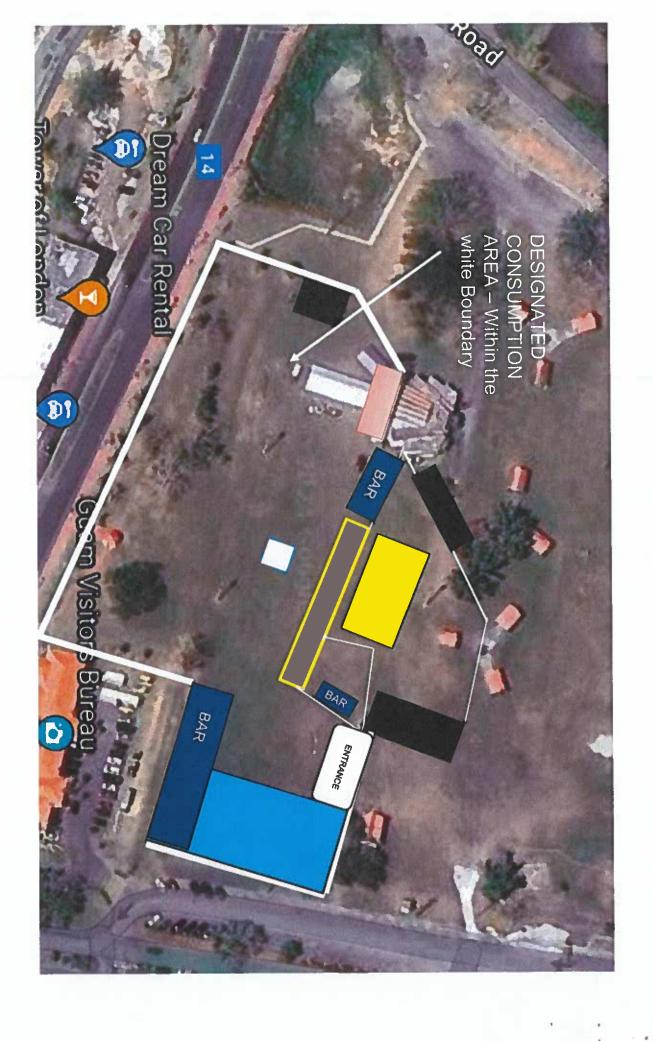

Mr. Ilao moved to approve. Motion seconded by Ms. Okuhama and approved without dissent.

V. Temporary Alcoholic Beverage Application(s):

1. Pacific War Museum DBA: Same. A Class (10) General- On Sale, Temporary Alcoholic Beverage License application for "Kolohe Kai - Live in Guam" Event to be held at Gov. Joseph Flores Beach (Ypao Beach Park) Tumon on Saturday October 26, 2024 from 3:00pm to 1:00am.

Mr. Ilao moved to approve. Motion seconded by Ms. Okuhama and approved without dissent.

2. Pacific War Museum DBA: Same. A Class (10) General- On Sale, Temporary Alcoholic Beverage License application for "Clutch Super Series" Event to be held at University of Guam (UOG Field House) Mangilao, Guam 96923 On November 9 & Samp; 10, 2024 from 10:00am to 7:00pm.

#### 1. Pacific War Museum DBA: Same

A Class (10) General- On Sale, Temporary Alcoholic Beverage License application for "Kolohe Kai - Live in Guam" Event to be held at Gov. Joseph Flores Beach (Ypao Beach Park) Tumon on Saturday October 26, 2024 from 3:00pm to 1:00am. (See attached)

#### 2. Pacific War Museum DBA: Same

A Class (10) General- On Sale, Temporary Alcoholic Beverage License application for "Clutch Super Series" Event to be held at University of Guam (UOG Field House) Mangilao, Guam 96923 On November 9 & 10, 2024 from 10:00am to 7:00pm. (See attached)