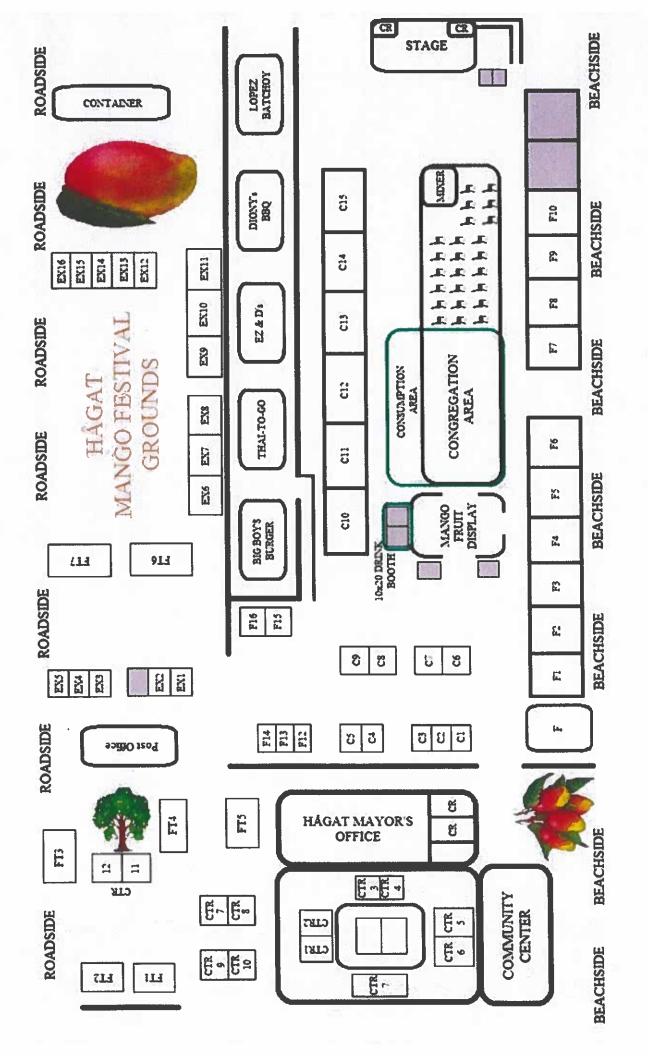

MARIE P. LIZAMA, Acting Director Direktot CRAIG A. CAMACHO, Acting Deputy Director Situndo Direktot

- 5. **Agat Municipal Planning Councel. DBA: Hagat Mayor's Office**. A Class (10) General On-Sale, Temporary Alcoholic Beverage License application for "15th Annual Hågat Mango Festival" Event to be held at Hågat Sagan Bisita on the following dates:
  - May 24, 2024 (4:00 pm to 12:00 am)
  - May 25, 2024 (10:00 am to 12:00 am)
  - May 26, 2024 (10:00 am to 12:00 am)

### Ms. Okuhama moved to approve. Motion seconded by Mr. Ilao and approved without dissent.

- VIII. Special Display and Tasting/Sample Event(s):
  - 1. Ambros, Incorporated. DBA: Same. A Class (3) Wholesaler, Alcoholic Beverage License #14408, requesting your approval for "Wine" Event to be held from 5:00 pm to 7:00 pm at the following locations and dates:
    - Market Liquors #7 (Micro Mall) April 26th and May 3rd, 2024
    - Market Liquors #1 (Maite) April 27th and May 9th, 2024
    - Market Liquors #6 (Oka Tamuning) May 2nd and May 10th, 2024

### 5. Agat Municipal Planning Councel. DBA: Hagat Mayor's Office

A Class (10) General On-Sale, Temporary Alcoholic Beverage License application for "15<sup>th</sup> Annual Hågat Mango Festival" Event to be held at Hågat Sagan Bisita on the following dates:

- May 24, 2024 (4:00 pm to 12:00 am)
- May 25, 2024 (10:00 am to 12:00 am)
- May 26, 2024 (10:00 am to 12:00 am) See attached.

| Board  | Approved | Denied | Conditional | Table |  |
|--------|----------|--------|-------------|-------|--|
| Action |          |        | Approval    |       |  |