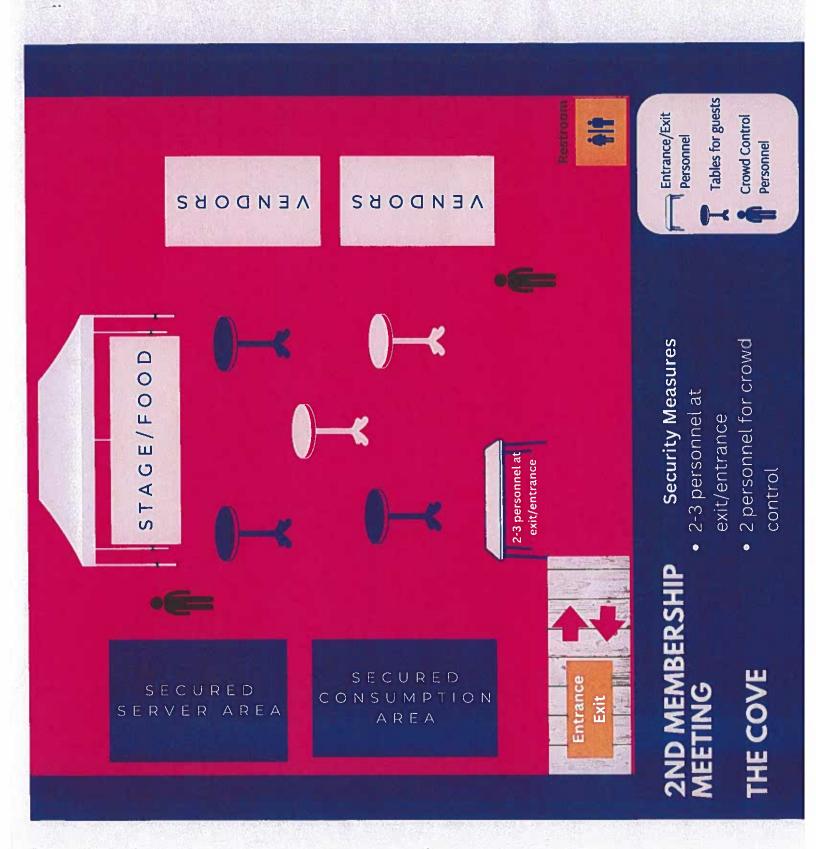

Mr. Ilao moved to approve. Motion seconded by Ms. Okuhama and approved without dissent.

3. Guam Women's Chamber of Commerce. DBA: Same. A Class (10) General On-Sale, Temporary Alcoholic Beverage License application for "2nd Membership Meeting" Event to be held at The Cove, Tamuning on May 02, 2024 from 4:30 pm to 7:30pm.

### 3. Guam Women's Chamber of Commerce. DBA: Same.

A Class (10) General On-Sale, Temporary Alcoholic Beverage License application for "2<sup>nd</sup> Membership Meeting" Event to be held at The Cove, Tamuning on May 02, 2024 from 4:30 pm to 7:30pm. See attached.