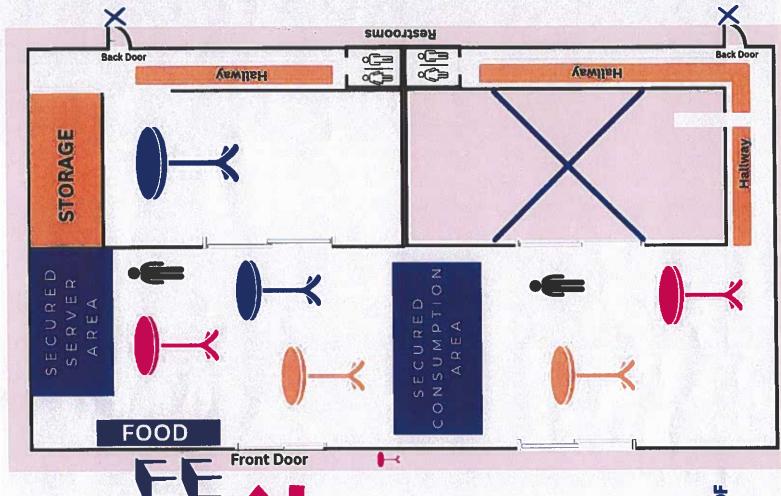

Mr. Ilao moved to approve. Motion seconded by Ms. Okuhama and approved without dissent.

3. Guam Women's Chamber of Commerce. DBA: Same. A Class (10) General On-Sale, Temporary Alcoholic Beverage License application for "2nd Membership Meeting" Event to be held at The Cove, Tamuning on May 02, 2024 from 4:30 pm to 7:30pm.

### 3. Guam Women's Chamber of Commerce. DBA: Same.

A Class (10) General On-Sale, Temporary Alcoholic Beverage License application for "2<sup>nd</sup> Membership Meeting" Event to be held at The Cove, Tamuning on May 02, 2024 from 4:30 pm to 7:30pm. See attached.