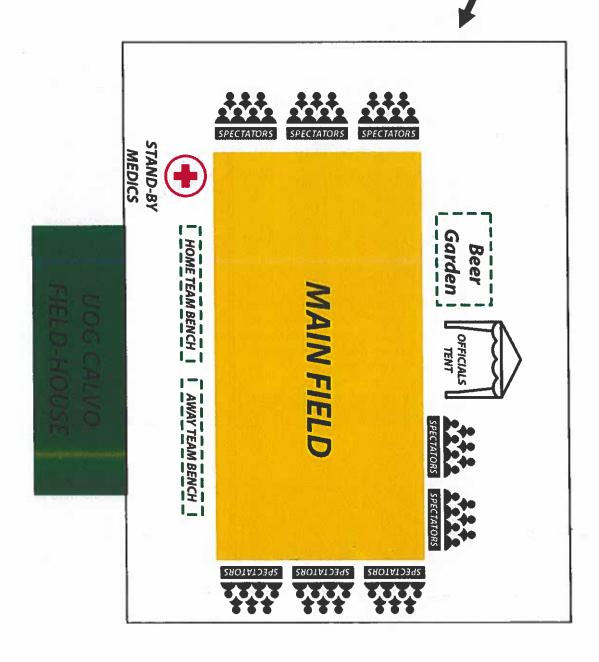

### VII. Temporary Alcoholic Beverage Application(s):

1. Pacific War Museaum. DBA: Same. A Class (10) General-On Sale, Temporary Alcoholic Beverage License application for "All-Island Alumni Rugby" Event to be held at UOG Field, behind UOG Field House, Mangilao on April 27th & 28th, 2024 from 10:00 am to 7:00 pm.

### 1. Pacific War Museaum. DBA: Same.

A Class (10) General-On Sale, Temporary Alcoholic Beverage License application for "All-Island Alumni Rugby" Event to be held at UOG Field, behind UOG Field House, Mangilao on April 27th & 28th, 2024 from 10:00 am to 7:00 pm. See attached.