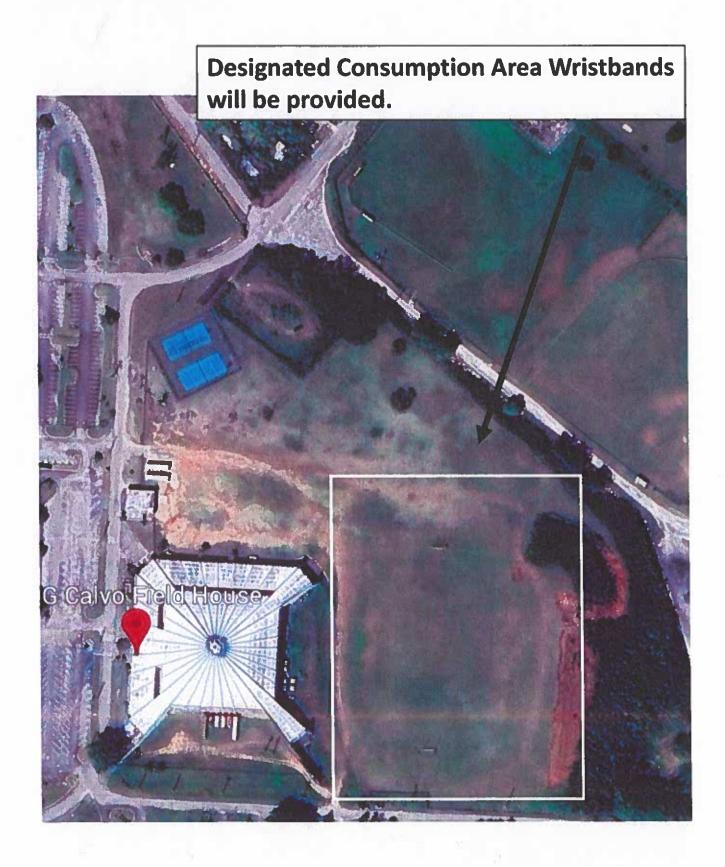

### VII. Temporary Alcoholic Beverage Application(s):

1. Pacific War Museaum. DBA: Same. A Class (10) General-On Sale, Temporary Alcoholic Beverage License application for "All-Island Alumni Rugby" Event to be held at UOG Field, behind UOG Field House, Mangilao on April 27th & 28th, 2024 from 10:00 am to 7:00 pm.

### 1. Pacific War Museaum. DBA: Same.

A Class (10) General-On Sale, Temporary Alcoholic Beverage License application for "All-Island Alumni Rugby" Event to be held at UOG Field, behind UOG Field House, Mangilao on April 27th & 28th, 2024 from 10:00 am to 7:00 pm. See attached.