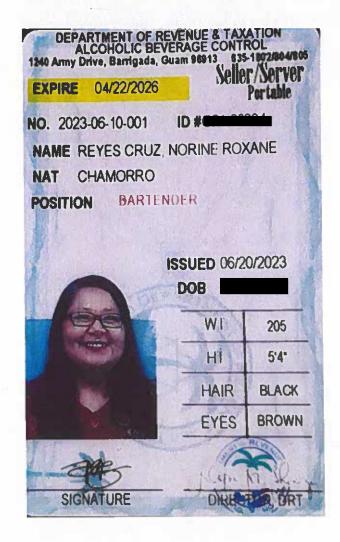

### 4. ABC-2024-009 DBA: New Hana

ABL# 14497

Mr. Camacho explained that this investigation was a two-week operation that included gaining access into the facility, purchasing and consuming alcohol after 2 AM in order to

MARIE P. LIZAMA, Acting Director CRAIG A. CAMACHO, Acting Deputy Director

Elizabeth (Lisa) T. Fisher, Chairwoman John E.G. Ilao, Secretary Candy C. Okuhama, Member

gather information on the establishment and collect video evidence. Chair Fisher quoted a statement made by the licensee, Ms. Hong, telling patrons to move their vehicles and questioned if Ms. Hong was intentionally trying to hide vehicles. Mr. Camacho confirmed that that the licensee was instructing people to move their vehicles to a certain area. Chair Fisher asked Ms. Hong why she operated after hours. Ms. Hong replied that business was slow. Chair Fisher asked how long she's been operating after hours. Ms. Hong responded 'for some time.' Chair Fisher ask what time her patrons go home. Ms. Hong responded say she does not want to stay late because she is getting old. Mr. Ilao asked Ms. Hong how long she's been in business. Ms. Hong replied that she has been there for over 30 years. Mr. Ilao asked Mr. Camacho if this is the first violation for New Hana in the past 30 years. Mr. Camacho states that in 2011, they were given a letter of warning from the compliance team for after-hours activity. Mr. Camacho added that GPD was present during their investigation. The compliance team utilizes the 48hour automatic suspension on the establishment allowed by the statute. Chair Fisher summarized what had already been discussed and stated her intention to follow suit with a previous case. Mr. Ilao stated that the violation was a 90 day suspension with a \$1500.00 fine.

Mr. Ilao motioned to fine New Hana \$1500 and suspend alcohol license for 90 days. Ms. Okuhama seconded the motion and approved without dissent.

Ms. Hong added that business after the pandemic was so bad and that it is a very tough time for her and asked the Board to give her a chance. She says she is able to pay the fine, but if she is closed for 90 days, it will be a very tough time for her. Chair Fisher empathized with Ms. Hong, but stated that everybody is going through hard times and by breaking the law, she is making it harder for herself. She stated the law is in place for the safety of everyone.

6. ABC-2024-011 DBA: Hafa Adai Las Vegas ABL# 15266

Mr. Camacho reported that the owner of the establishment was off island, the staff on duty had no ABC cards, the owner left without properly informing the Board within 48 hours, and there was no manager on duty. If there are multiple violations, the compliance branch would bring it up to the Board for a decision. The compliance team executed a 48-hour suspension on the licensee. Chair Fisher recommended fining the licensee for all violations. Mr. Camacho supported the recommendation.

Mr. Ilao motioned to fine Hafa Adai Las Vegas \$1500.00 for no manager on duty, \$1500.00 for failure to notify the Board for being off island, and \$1500.00 for no valid ABC card holder on duty at the time of inspection. Motion seconded by Ms. Okuhama and approved without dissent.